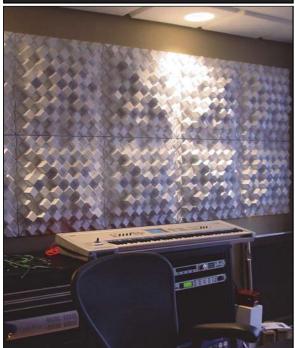

## ART DIFFUSOR® MODEL C

The Art Diffusor® Model C is a patented, two dimensional, four octave, binary array diffuser. This diffuser improves sound clarity and ambience while increasing the overall perceived space of the room.

The range of the Model C is extended over other designs by its unique angled end caps to further control specular reflections above 4 kHz.

The Model C is paintable to match décor.

Model C: 2 Dimensional / 4 Octave Diffuser