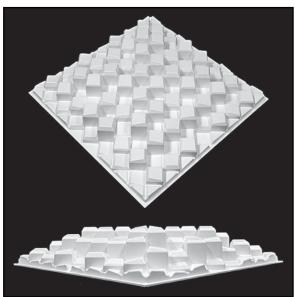

## ART DIFFUSOR® MODEL C

The Art Diffusor® Model C is a patented, two dimensional, four octave, binary array diffuser. This diffuser improves sound clarity and ambience while increasing the overall perceived space of the room.

The range of the Model C is extended over other designs by its unique angled end caps to further control specular reflections above 4 kHz.

The Model C is paintable to match décor.

Model C: 2 Dimensional / 4 Octave Diffuser

**Size:** 23-5/8 x 23-5/8"

**Depth:** 4.5"

Weight: 4 pounds

**Mount:** Direct mount (wall or ceiling) or

Drop intoT-Bar grid (Specify)

**Material:** Thermoplastic (White)

Boltaron Rigiwall® 4353

**Bandwidth:** 250 Hz to 16 kHz

Fire Rating: Class A

**Applications:** Recording & Broadcast Studios · Live Music Venues · Practice/Rehearsal Rooms · Theaters

& Auditoriums · Houses of Worship · Home

Entertainment Rooms & more!

| Art Diffusor® – Model C Performance |        |        |        |         |         |         |      |
|-------------------------------------|--------|--------|--------|---------|---------|---------|------|
| Test                                | 125 Hz | 250 Hz | 500 Hz | 1000 Hz | 2000 Hz | 4000 Hz | NRC  |
| Type A                              | 0.32   | 0.20   | 0.10   | 0.29    | 0.20    | 0.16    | 0.20 |
| E400                                | 0.20   | 0.12   | 0.12   | 0.31    | 0.23    | 0.22    | 0.20 |