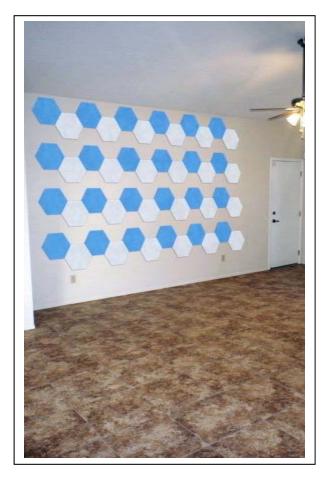

## AcoustiShapes™- Acoustic Wall Panels

AcoustiShapes<sup>™</sup> sound-absorbing wall panels are constructed of ½" Recycled, Class-A, Polyester. AcoustiShapes<sup>™</sup> excel in full wall applications, shape clusters, and individual shapes. Durable and colorful enough for office spaces, AcoustiShapes<sup>™</sup> create an acoustically comfortable environment, and are available in standard shapes as well as a wide variety of custom shapes. AcoustiShapes<sup>™</sup> wall panels are offered in 16 colors.

## **Construction:**

AcoustiShapes™: Acoustic Wall Panels

**Material:** ½" Recycled Polyester

Size: Custom Sizes & Shapes up to 4' x 9'

Mounting: Adhesive or Field Custom

**Finish:** 16 Colors (12 stock/4 special order)