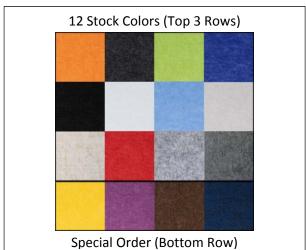

## **Construction:**

AcoustiShapes™: Acoustic Wall Panels

**Material:** ½" Recycled Polyester

Size: Custom Sizes & Shapes up to 4' x 9'

Mounting: Adhesive or Field Custom

**Finish:** 16 Colors (12 stock/4 special order)